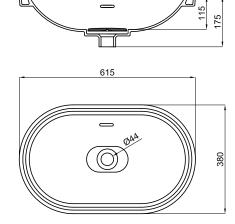

## Description

 $59,\!5$  x 36 cm Under-counter basin. With overflow. Clicker basin drain with ceramic cover included (installed in the basin).

## Finish

white 100157741

Certifications and quality characteristiques

Technical drawing

Dimensions in mm

**FORMA** 

Noken does not guarantee the supply of discontinued items

Warranty:For a warranty or other information on this product, visit our Web address: www.noken.com