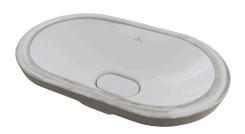

## Description

 $59,\!5$  x 36 cm Under-counter basin. With overflow. Clicker basin drain with ceramic cover included (installed in the basin).

## Finish

white 100157741

Certifications and quality characteristiques

Technical drawing

Dimensions in mm

**FORMA** 

Noken does not guarantee the supply of discontinued items

Warranty:For a warranty or other information on this product, visit our Web address: www.noken.com